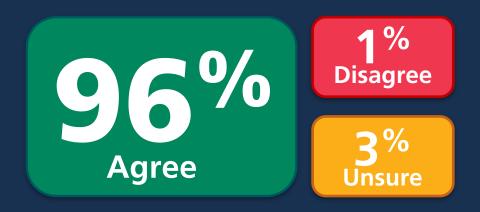

# Business Survey



#### How many responded?

## We handed out

### surveys to businesses in Victoria and Esquimalt.

were returned.





Are Esquimalt & Victoria safe places to own a business?

80% 13% 2014 YES NO 92% 2017

YES



### How do you feel crime in downtown has changed?







#### What are your main concerns?

#### 



#### 





### Would you feel comfortable talking to any officer?



Agree

Unsure



### Are we making an effort to be more involved?









### Do we have a good relationship with businesses?







Do we try hard to understand businesses' needs?







Can we make things better by working together?

2014 & 2017 (unchanged)





### How often do you call the police?

#### 



#### 





### What is your level of overall satisfaction with us?