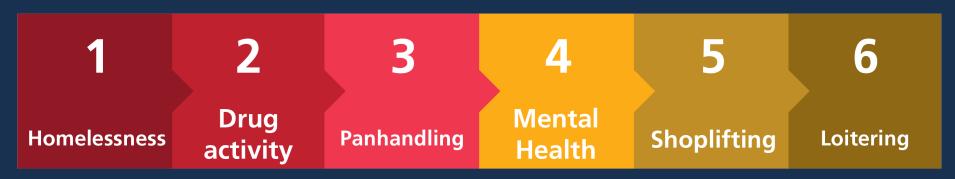

# Business Survey



#### How many responded?

## We handed out

### surveys to businesses in Victoria and Esquimalt.

were returned.





Are Esquimalt & Victoria safe places to own a business?

80% 13% 2014 YES NO 92% 2017

YES



### How do you feel crime in downtown has changed?







#### What are your main concerns?

#### 



#### 





### Would you feel comfortable talking to any officer?



Agree

Unsure



### Are we making an effort to be more involved?









### Do we have a good relationship with businesses?







Do we try hard to understand businesses' needs?







Can we make things better by working together?

2014 & 2017 (unchanged)





### How often do you call the police?

#### 



#### 





### What is your level of overall satisfaction with us?