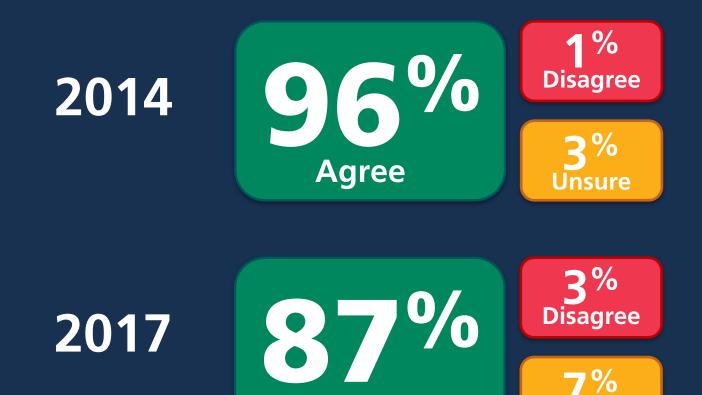

# Business Survey



#### How many responded?

## We handed out

### surveys to businesses in Victoria and Esquimalt.

were returned.





Are Esquimalt & Victoria safe places to own a business?

80% 13% 2014 YES NO 92% 2017

YES



### How do you feel crime in downtown has changed?







#### What are your main concerns?

#### 



#### 





### Would you feel comfortable talking to any officer?



Agree

Unsure



### Are we making an effort to be more involved?









### Do we have a good relationship with businesses?







Do we try hard to understand businesses' needs?







Can we make things better by working together?

2014 & 2017 (unchanged)





### How often do you call the police?

#### 



#### 





### What is your level of overall satisfaction with us?