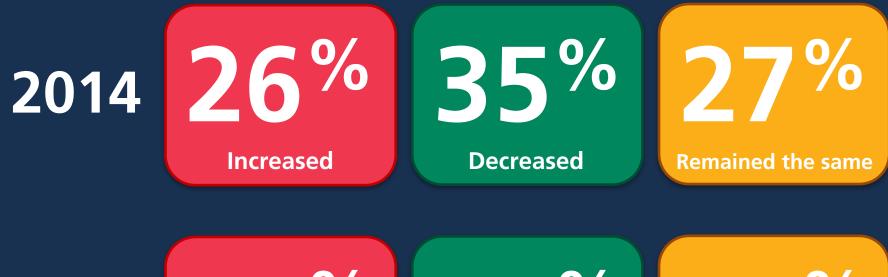

# Business Survey



#### How many responded?

## We handed out

### surveys to businesses in Victoria and Esquimalt.

were returned.





Are Esquimalt & Victoria safe places to own a business?

80% 13% 2014 YES NO 92% 2017

YES



### How do you feel crime in downtown has changed?







#### What are your main concerns?

#### 



#### 





### Would you feel comfortable talking to any officer?



Agree

Unsure



### Are we making an effort to be more involved?









### Do we have a good relationship with businesses?







Do we try hard to understand businesses' needs?







Can we make things better by working together?

2014 & 2017 (unchanged)





### How often do you call the police?

#### 



#### 





### What is your level of overall satisfaction with us?