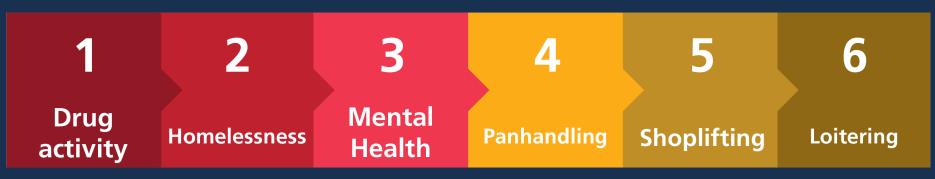

# Business Survey



#### How many responded?

## We handed out

### surveys to businesses in Victoria and Esquimalt.

were returned.





Are Esquimalt & Victoria safe places to own a business?

80% 13% 2014 YES NO 92% 2017

YES



### How do you feel crime in downtown has changed?







#### What are your main concerns?

#### 



#### 





### Would you feel comfortable talking to any officer?



Agree

Unsure



### Are we making an effort to be more involved?









### Do we have a good relationship with businesses?







Do we try hard to understand businesses' needs?







Can we make things better by working together?

2014 & 2017 (unchanged)





### How often do you call the police?

#### 



#### 





### What is your level of overall satisfaction with us?