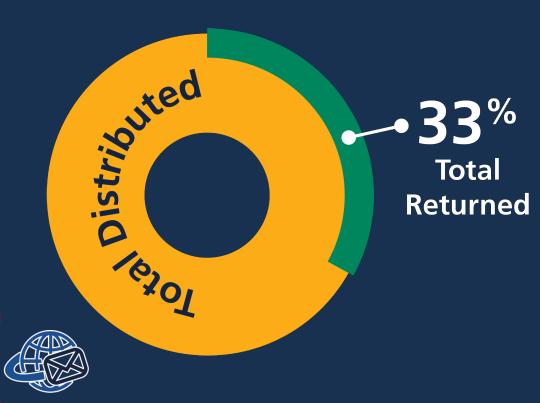

## We handed out

### surveys to businesses in Victoria and Esquimalt.

were returned.

Are Esquimalt & Victoria safe places to own a business?

80% 13% 2014 YES NO 92% 2017

YES