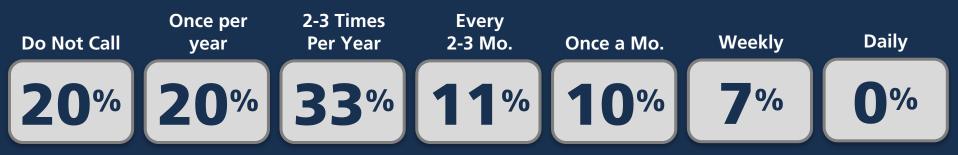

# Business Survey



#### How many responded?

## We handed out

### surveys to businesses in Victoria and Esquimalt.

were returned.





Are Esquimalt & Victoria safe places to own a business?

80% 13% 2014 YES NO 92% 2017

YES



### How do you feel crime in downtown has changed?







#### What are your main concerns?

#### 



#### 





### Would you feel comfortable talking to any officer?



Agree

Unsure



### Are we making an effort to be more involved?









### Do we have a good relationship with businesses?







Do we try hard to understand businesses' needs?







Can we make things better by working together?

2014 & 2017 (unchanged)





### How often do you call the police?

#### 



#### 





### What is your level of overall satisfaction with us?