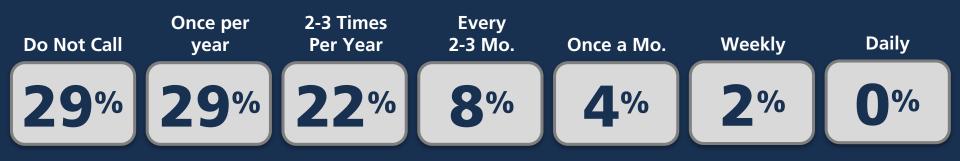

# Business Survey



#### How many responded?

## We handed out

### surveys to businesses in Victoria and Esquimalt.

were returned.





Are Esquimalt & Victoria safe places to own a business?

80% 13% 2014 YES NO 92% 2017

YES



### How do you feel crime in downtown has changed?







#### What are your main concerns?

#### 



#### 





### Would you feel comfortable talking to any officer?



Agree

Unsure



### Are we making an effort to be more involved?









### Do we have a good relationship with businesses?







Do we try hard to understand businesses' needs?







Can we make things better by working together?

2014 & 2017 (unchanged)





### How often do you call the police?

#### 



#### 





### What is your level of overall satisfaction with us?