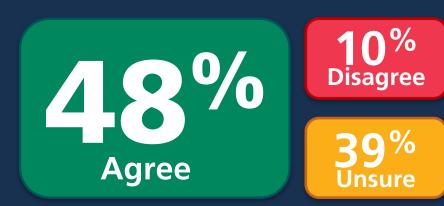

# Business Survey



#### How many responded?

## We handed out

### surveys to businesses in Victoria and Esquimalt.

were returned.





Are Esquimalt & Victoria safe places to own a business?

80% 13% 2014 YES NO 92% 2017

YES



### How do you feel crime in downtown has changed?







#### What are your main concerns?

#### 



#### 





### Would you feel comfortable talking to any officer?



Agree

Unsure



### Are we making an effort to be more involved?









### Do we have a good relationship with businesses?







Do we try hard to understand businesses' needs?







Can we make things better by working together?

2014 & 2017 (unchanged)





### How often do you call the police?

#### 



#### 





### What is your level of overall satisfaction with us?